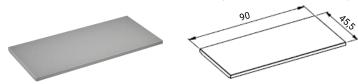

# OFFERED SHELF (depth 60 cm)

Full shelf made of stainless steel AISI304.

Cat. No. **ZRPOLICE01**This shelf can be **only placed** in the rack of **60 cm in depth**.

- The shelf includes hooks for attachment to the rack.
- The max load capacity of the shelf is 20 kg with an even distribution of the weight over the entire area

## OFFERED SHELVES (depth 60 cm)

Full shelf made of stainless steel AISI304.

Cat. No. **ZRPOLICE02**This shelf can be **only placed** in the rack of **60 cm in depth**.

- The shelf includes hooks for attachment to the rack.
- The max load capacity of the shelf is 20 kg with an even distribution of the weight over the entire area