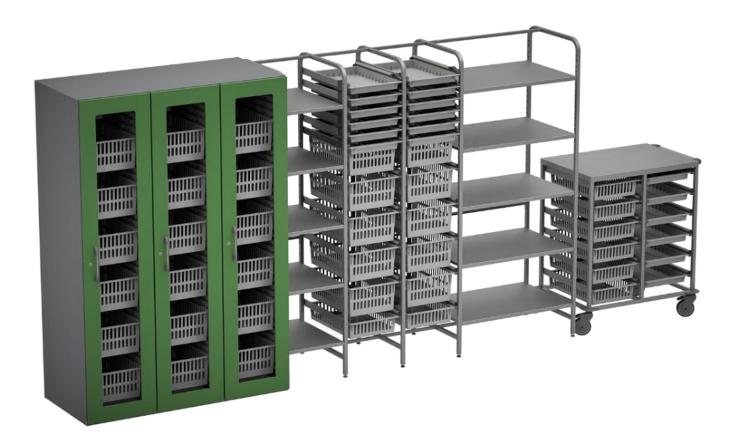

#### These shelves can also be combined with our other products:

- <u>cabinets</u> in several versions with a modular system
- open and closed mobile carts with a modular system

For further information visit our website or call us directly!

#### These racks can also be combined with other products from our production:

- <u>cabinets</u> in several versions with a modular system
- open and closed mobile carts with a modular system

For further information visit our website or call us directly!