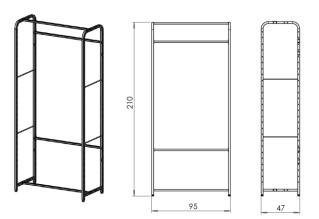

## BASIC RACK OF 60 cm IN DEPTH (60 x 40 cm)

Each unit is always based on the basic rack:

Shelves - cat. No. ZRPOLICE01 and MS baskets - cat. No. 11419, 11420, 11421) and other combinations thereof can be inserted in this base.

Cat. No. ZR1331\* (stainless steel AISI304) / ZR1231\* (steel coated with gray powder paint)