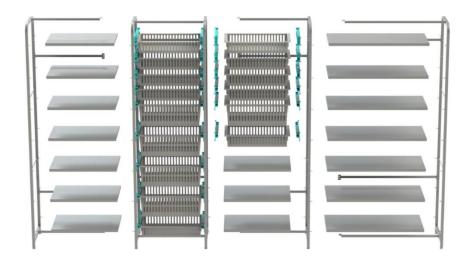

#### EXAMPLE OF THE BASIC RACK WITH SHELVES

# BASIC SHELF OF 60 cm IN DEPTH (60 x 90 cm)

Each unit is always based on the basic rack:

It is possible to insert shelves – cat. No. **ZRPOLICE02**.

Cat. No. ZR1336\* (stainless steel AlSI304) / ZR1236\* (steel coated with grey powder paint) Max. load capacity:  $300 \, kg$ 

## OFFERED SHELVES (depth 60 cm)

Full shelf made of stainless steel AISI304.

Cat. No. **ZRPOLICE02**This shelf can be **only placed** in the rack of **60 cm in depth**.

- The shelf includes hooks for attachment to the rack.
- The max load capacity of the shelf is 20 kg with an even distribution of the weight over the entire area