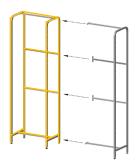

#### THE EXTENSION OF THE BASIC RACK OF 60 cm IN DEPTH

You can also add the extensions to the base rack of 60 cm in depth:

Shelves – cat. No. **ZRPOLICE01** and **MS** baskets – cat. No. 11419, 11420, 11421) including variable combinations can be inserted in this extension.

Cat. No. ZR1331S\* (stainless steel AISI304) / ZR1231S\* (steel coated with grey powder paint) Max. load capacity: 300 kg

Shelves cat. No. ZRPOLICE 02 can be only be inserted in this extension.

Cat. No. ZR1336S\* (stainless steel AISI304) / ZR1236S\* (steel coated with grey powder paint) Max. load capacity: 300 kg