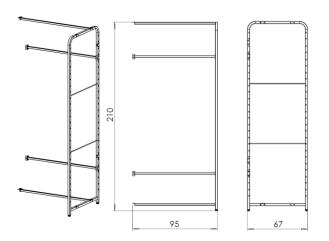

#### BASIC RACK OF 40 cm IN DEPTH (40 x 90 cm)

Each unit is always based on the basic rack:

It is possible to insert **only shelves** cat. No. **ZRPOLICE12**.

Cat. No. ZR1337\* (stainless steel AISI304) / ZR1237\* (steel coated with grey powder paint) Max. load capacity: 300 kg