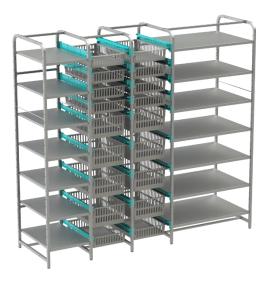

# EXAMPLES OF BASIC RACK WITH MS BASKETS AND SHELVES

## BASIC RACK OF 60 cm IN DEPTH (60 x 40 cm)

Each unit is always based on the basic rack:

Shelves - cat. No. ZRPOLICE01 and MS baskets - cat. No. 11419, 11420, 11421) and other combinations thereof can be inserted in this base.

# BASIC SHELF OF 60 cm IN DEPTH (60 x 90 cm)

Each unit is always based on the basic rack:

It is possible to insert shelves – cat. No. **ZRPOLICE02**.

Cat. No. ZR1336\* (stainless steel AlSI304) / ZR1236\* (steel coated with grey powder paint) Max. load capacity:  $300 \, kg$ 