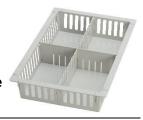

# Variants of dividing MS basket by using partitions of all heights:

The partitions are made of high-quality plastic (ABS) and can be freely assembled into each other, thus creating different compartment sizes i. e. the space is fully utilized.

Changing of size of the sections in length and width and fixing them in the selected position can be done in a few seconds.

There are possible variants of dividing MS baskets below: