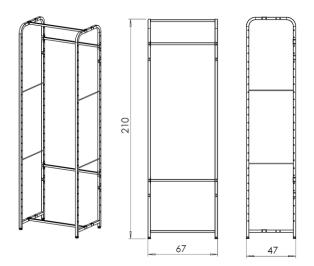

## BASIC RACK OF 60 cm IN DEPTH (60 x 40 cm)

Each unit is always based on the basic rack:

Shelves - cat. No. ZRPOLICE01 and MS baskets - cat. No. 11419, 11420, 11421) and other combinations thereof can be inserted in this base.

Cat. No. ZR1331\* (stainless steel AISI304) / ZR1231\* (steel coated with gray powder paint)