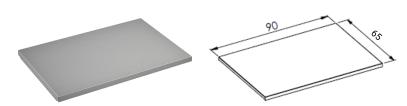

# OFFERED SHELF (depth 60 cm)

Full shelf made of stainless steel AISI304.

Cat. No. **ZRPOLICE01**This shelf can be **only placed** in the rack of **60 cm in depth**.

- The shelf includes hooks for attachment to the rack.
- The max load capacity of the shelf is 20 kg with an even distribution of the weight over the entire area

## OFFERED SHELVES (depth 60 cm)

Full shelf made of stainless steel AISI304.

Cat. No. **ZRPOLICE02**This shelf can be **only placed** in the rack of **60 cm in depth**.

- The shelf includes hooks for attachment to the rack.
- The max load capacity of the shelf is 20 kg with an even distribution of the weight over the entire area