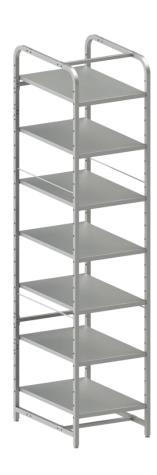

# BASIC SHELF OF 60 cm IN DEPTH (60 x 90 cm)

Each unit is always based on the basic rack:

It is possible to insert shelves – cat. No. **ZRPOLICE02**.

Cat. No. ZR1336\* (stainless steel AlSI304) / ZR1236\* (steel coated with grey powder paint) Max. load capacity:  $300 \, kg$ 

#### EXAMPLE OF THE BASIC RACK WITH SHELVES