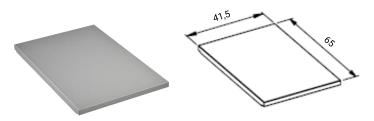

# OFFERED SHELF (depth 60 cm)

Full shelf made of stainless steel AISI304.

Cat. No. **ZRPOLICE01**This shelf can be **only placed** in the rack of **60 cm in depth**.

- The shelf includes hooks for attachment to the rack.
- The max load capacity of the shelf is 20 kg with an even distribution of the weight over the entire area

## OFFERED SHELVES (depth 60 cm)

Full shelf made of stainless steel AISI304.

Cat. No. **ZRPOLICE02**This shelf can be **only placed** in the rack of **60 cm in depth**.

- The shelf includes hooks for attachment to the rack.
- The max load capacity of the shelf is 20 kg with an even distribution of the weight over the entire area