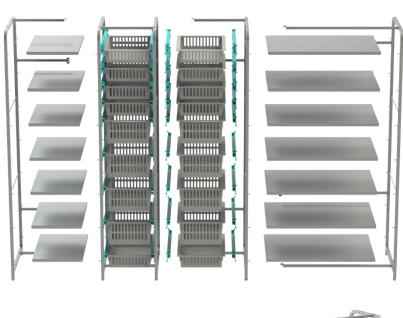

# EXAMPLES OF BASIC RACK WITH MS BASKETS AND SHELVES

## BASIC RACK OF 60 cm IN DEPTH (60 x 40 cm)

Each unit is always based on the basic rack:

Shelves - cat. No. ZRPOLICE01 and MS baskets - cat. No. 11419, 11420, 11421) and other combinations thereof can be inserted in this base.

## OFFERED ISO MODULE BASKET SYSTEM (depth 60cm)

00000000000

- MS baskets can be divided by using partitions
- an overview of all division variants can be found on the last page of this quide

# OFFERED SHELF (depth 60 cm)

Full shelf made of stainless steel AISI304.

Cat. No. **ZRPOLICE01**This shelf can be **only placed** in the rack of **60 cm in depth**.

- The shelf includes hooks for attachment to the rack.
- The max load capacity of the shelf is 20 kg with an even distribution of the weight over the entire area