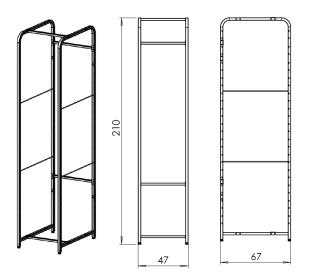

## BASIC RACK OF 60 cm IN DEPTH (60 x 40 cm)

Each unit is always based on the basic rack:

Shelves - cat. No. ZRPOLICE01 and MS baskets - cat. No. 11419, 11420, 11421) and other combinations thereof can be inserted in this base.

Cat. No. ZR1331\* (stainless steel AISI304) / ZR1231\* (steel coated with gray powder paint)