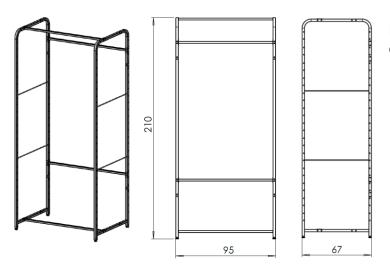

## BASIC RACK OF 40 cm IN DEPTH (40 x 60 cm)

Each unit is always based on the basic rack:

It is possible to insert shelves – cat. No. ZRPOLICE11 and MS baskets – cat. No. 11419,11420,11421, and various combinations thereof in this base.

Cat. No. ZR1332\* (stainless steel AISI304) / ZR1232\* (steel coated with grey powder paint) Max load capacity: 300 kg

# EXAMPLES OF BASIC RACK WITH MS BASKETS AND SHELVES