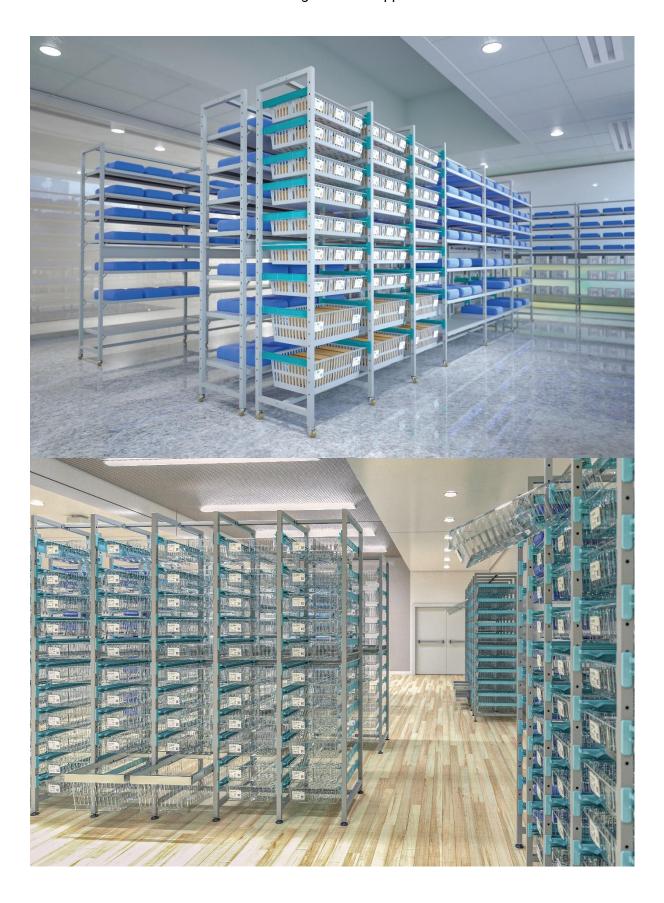

# MS RACK AND SHELVING SYSTEM

for storing medical supplies

#### Guide to assembling rack

depth 60 cm

depth 40 cm

- easy assembly
- combination of MS baskets made of quality plastic (ABS), full shelves made of stainless steel AISI304
- heavy-duty construction
- racks made of: stainless steel AISI304 (cat. No. ZR13...) or steel coated with gray powder paint RAL7042 (cat. No. ZR12...)
- assembling according to your possibilities and needs (any dimensions and various sizes)
- including anchoring and all fasteners (to the floor and walls)
- height-adjustable and leveling element
- possibility of assembling two rows back to back i.e. two-way access:

- it can be equipped with transparent MS baskets
- racks can be made of the most durable stainless steel AISI316L to order (in the case of storage of chlorine or other aggressive materials)