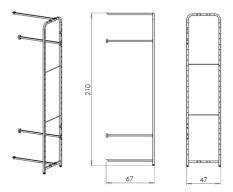

## BASIC RACK OF 60 cm IN DEPTH (60 x 40 cm)

Each unit is always based on the basic rack:

Shelves - cat. No. ZRPOLICE01 and MS baskets - cat. No. 11419, 11420, 11421) and other combinations thereof can be inserted in this base.

Cat. No. ZR1331\* (stainless steel AISI304) / ZR1231\* (steel coated with gray powder paint)