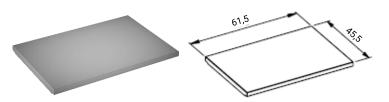

# BASIC SHELF OF 60 cm IN DEPTH (60 x 90 cm)

Each unit is always based on the basic rack:

It is possible to insert shelves – cat. No. **ZRPOLICE02**.

Cat. No. ZR1336\* (stainless steel AlSI304) / ZR1236\* (steel coated with grey powder paint) Max. load capacity:  $300 \, kg$ 

## OFFERED SHELVES (depth 60 cm)

Full shelf made of stainless steel AISI304.

Cat. No. **ZRPOLICE02**This shelf can be **only placed** in the rack of **60 cm in depth**.

- The shelf includes hooks for attachment to the rack.
- The max load capacity of the shelf is 20 kg with an even distribution of the weight over the entire area

#### BASIC RACK OF 40 cm IN DEPTH (40 x 90 cm)

Each unit is always based on the basic rack:

It is possible to insert **only shelves** cat. No. **ZRPOLICE12**.

Cat. No. ZR1337\* (stainless steel AISI304) / ZR1237\* (steel coated with grey powder paint) Max. load capacity: 300 kg

# OFFERED SHELVES (depth 40 cm)

Full shelf made of stainless steel AISI304.

This **shelf cat. No. ZRPOLICE12** is **only possible** to insert in racks of 40 cm in depth.

- The shelf includes hooks for attachment to the rack.
- The max load capacity of the shelf is 20 kg with an even distribution of the weight over the entire area