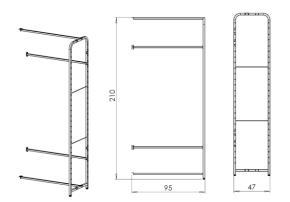

# BASIC SHELF OF 60 cm IN DEPTH (60 x 90 cm)

Each unit is always based on the basic rack:

It is possible to insert shelves – cat. No. **ZRPOLICE02**.

Cat. No. ZR1336\* (stainless steel AlSI304) / ZR1236\* (steel coated with grey powder paint) Max. load capacity:  $300 \, kg$ 