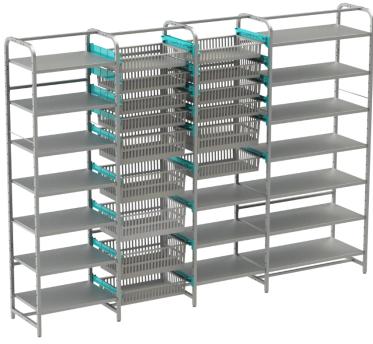

# EXAMPLES OF BASIC RACK WITH MS BASKETS AND SHELVES

## BASIC RACK OF 40 cm IN DEPTH (40 x 60 cm)

Each unit is always based on the basic rack:

It is possible to insert shelves – cat. No. ZRPOLICE11 and MS baskets – cat. No. 11419,11420,11421, and various combinations thereof in this base.

#### OFFERED ISO MODULE BASKET SYSTEM (depth 40cm)

- MS baskets can be divided by using partitions
- an overview of all division variants can be found on the last page of this quide

## OFFERED SHELVES (depth 40 cm)

Full shelf made of stainless steel AISI304.

Cat. No. **ZRPOLICE11**This **shelf** can only be **placed** in the racks of 40 cm in depth.

- The shelf includes hooks for attachment to the rack.
- The max load capacity of the shelf is 20 kg with an even distribution of the weight over the entire area