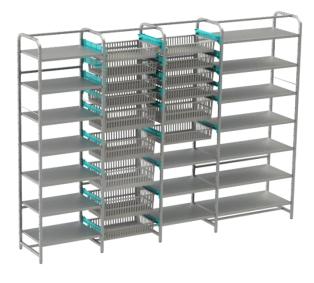

# EXAMPLES OF BASIC RACK WITH MS BASKETS AND SHELVES

## BASIC RACK OF 40 cm IN DEPTH (40 x 60 cm)

Each unit is always based on the basic rack:

It is possible to insert shelves – cat. No. ZRPOLICE11 and MS baskets – cat. No. 11419,11420,11421, and various combinations thereof in this base.

#### BASIC RACK OF 40 cm IN DEPTH (40 x 90 cm)

Each unit is always based on the basic rack:

It is possible to insert **only shelves** cat. No. **ZRPOLICE12**.

Cat. No. ZR1337\* (stainless steel AISI304) / ZR1237\* (steel coated with grey powder paint) Max. load capacity: 300 kg