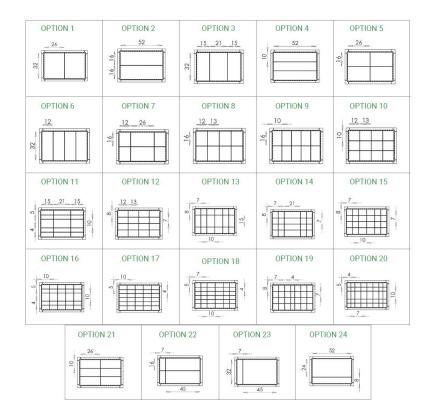

# Variants of dividing MS basket by using partitions of all heights:

The partitions are made of high-quality plastic (ABS) and can be freely assembled into each other, thus creating different compartment sizes i. e. the space is fully utilized.

Changing of size of the sections in length and width and fixing them in the selected position can be done in a few seconds.

There are possible variants of dividing MS baskets below: