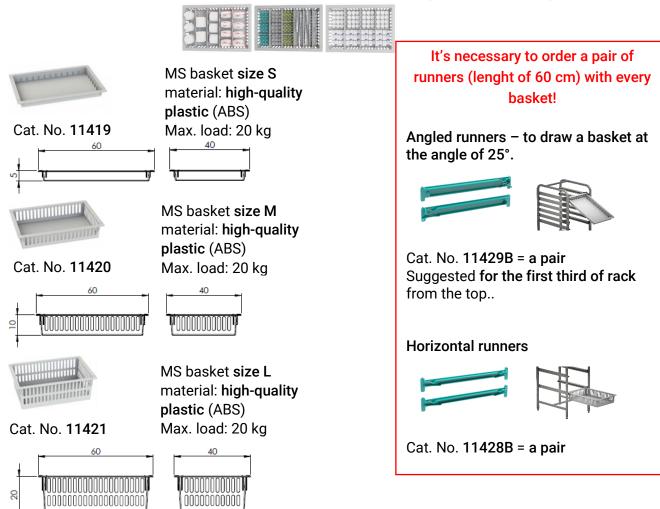

## OFFERED ISO MODULE BASKET SYSTEM (depth 60cm)

00000000000

- MS baskets can be divided by using partitions
- an overview of all division variants can be found on the last page of this quide

#### OFFERED ISO MODULE BASKET SYSTEM (depth 40cm)

- MS baskets can be divided by using partitions
- an overview of all division variants can be found on the last page of this quide

# Variants of dividing MS basket by using partitions of all heights:

The partitions are made of high-quality plastic (ABS) and can be freely assembled into each other, thus creating different compartment sizes i. e. the space is fully utilized.

Changing of size of the sections in length and width and fixing them in the selected position can be done in a few seconds.

There are possible variants of dividing MS baskets below: