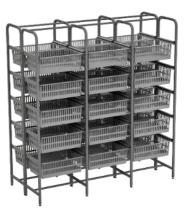

## BASIC RACK OF 60 cm IN DEPTH (60 x 40 cm)

Each unit is always based on the basic rack:

Shelves - cat. No. ZRPOLICE01 and MS baskets - cat. No. 11419, 11420, 11421) and other combinations thereof can be inserted in this base.

Cat. No. ZR1331\* (stainless steel AISI304) / ZR1231\* (steel coated with gray powder paint)

## OFFERED ISO MODULE BASKET SYSTEM (depth 60cm)

00000000000

- MS baskets can be divided by using partitions
- an overview of all division variants can be found on the last page of this quide

# EXAMPLES OF BASIC RACK WITH MS BASKETS AND SHELVES