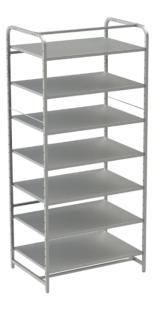

shelf is 20 kg with an even distribution of the weight over the entire area

# EXAMPLES OF BASIC RACK WITH MS BASKETS AND SHELVES





# BASIC SHELF OF 60 cm IN DEPTH (60 x 90 cm)

Each unit is always based on the basic rack:



It is possible to insert shelves – cat. No. **ZRPOLICE02**.

Cat. No. ZR1336\* (stainless steel AlSI304) / ZR1236\* (steel coated with grey powder paint) Max. load capacity:  $300 \, kg$ 

## OFFERED SHELVES (depth 60 cm)



Full shelf made of stainless steel AISI304.

Cat. No. **ZRPOLICE02**This shelf can be **only placed** in the rack of **60 cm in depth**.

- The shelf includes hooks for attachment to the rack.
- The max load capacity of the shelf is 20 kg with an even distribution of the weight over the entire area

#### EXAMPLE OF THE BASIC RACK WITH SHELVES



#### THE EXTENSION OF THE BASIC RACK OF 60 cm IN DEPTH

You can also add the extensions to the base rack of 60 cm in depth:



Shelves – cat. No. **ZRPOLICE01** and **MS** baskets – cat. No. 11419, 11420, 11421) including variable combinations can be inserted in this extension.

Cat. No. ZR1331S\* (stainless steel AISI304) / ZR1231S\* (steel coated with grey powder paint) Max. load capacity: 300 kg



Shelves cat. No. ZRPOLICE 02 can be only be inserted in this extension.

Cat. No. ZR1336S\* (stainless steel AISI304) / ZR1236S\* (steel coated with grey powder paint) Max. load capacity: 300 kg

#### **EXAMPLE OF VARIABLE UNITS**



- Basic rack can be modified by any number of extensions from either left or right side
- Thanks to the well designed systém it's possible to have variable dim