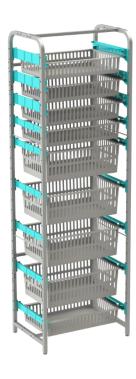

# EXAMPLES OF BASIC RACK WITH MS BASKETS AND SHELVES

#### **EXAMPLE OF VARIABLE UNITS**

- Basic rack can be modified by any number of extensions from either left or right side
- Thanks to the well designed systém it's possible to have variable dimensions and sizes

# EXAMPLES OF VARIABLE UNITS (depth 60 cm)