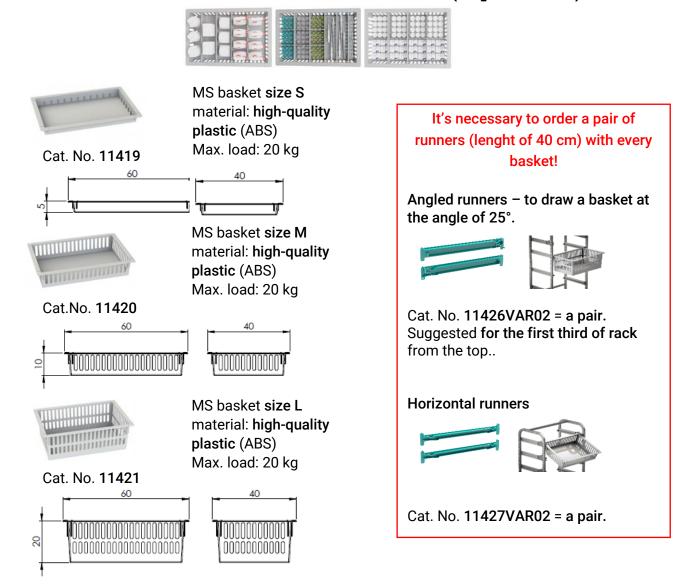

## BASIC RACK OF 60 cm IN DEPTH (60 x 40 cm)

Each unit is always based on the basic rack:

Shelves - cat. No. ZRPOLICE01 and MS baskets - cat. No. 11419, 11420, 11421) and other combinations thereof can be inserted in this base.

Cat. No. ZR1331\* (stainless steel AISI304) / ZR1231\* (steel coated with gray powder paint)

## OFFERED ISO MODULE BASKET SYSTEM (depth 60cm)

00000000000

- MS baskets can be divided by using partitions
- an overview of all division variants can be found on the last page of this quide

# OFFERED SHELF (depth 60 cm)

Full shelf made of stainless steel AISI304.

Cat. No. **ZRPOLICE01**This shelf can be **only placed** in the rack of **60 cm in depth**.

- The shelf includes hooks for attachment to the rack.
- The max load capacity of the shelf is 20 kg with an even distribution of the weight over the entire area

#### THE EXTENSION OF THE BASIC RACK OF 60 cm IN DEPTH

You can also add the extensions to the base rack of 60 cm in depth:

Shelves – cat. No. **ZRPOLICE01** and **MS** baskets – cat. No. 11419, 11420, 11421) including variable combinations can be inserted in this extension.

Cat. No. ZR1331S\* (stainless steel AISI304) / ZR1231S\* (steel coated with grey powder paint) Max. load capacity: 300 kg

Shelves cat. No. ZRPOLICE 02 can be only be inserted in this extension.

Cat. No. ZR1336S\* (stainless steel AISI304) / ZR1236S\* (steel coated with grey powder paint) Max. load capacity: 300 kg