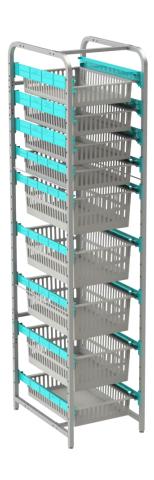

## BASIC RACK OF 60 cm IN DEPTH (60 x 40 cm)

Each unit is always based on the basic rack:

Shelves - cat. No. ZRPOLICE01 and MS baskets - cat. No. 11419, 11420, 11421) and other combinations thereof can be inserted in this base.

Cat. No. ZR1331\* (stainless steel AISI304) / ZR1231\* (steel coated with gray powder paint)

## OFFERED ISO MODULE BASKET SYSTEM (depth 60cm)

00000000000

- MS baskets can be divided by using partitions
- an overview of all division variants can be found on the last page of this quide

# EXAMPLES OF BASIC RACK WITH MS BASKETS AND SHELVES