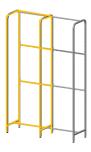

#### **EXAMPLE OF VARIABLE UNITS**

- Basic rack can be modified by any number of extensions from either left or right side
- Thanks to the well designed systém it's possible to have variable dimensions and sizes