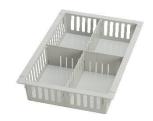

# Variants of dividing MS basket by using partitions of all heights:

The partitions are made of high-quality plastic (ABS) and can be freely assembled into each other, thus creating different compartment sizes i. e. the space is fully utilized.

Changing of size of the sections in length and width and fixing them in the selected position can be done in a few seconds.

There are possible variants of dividing MS baskets below: