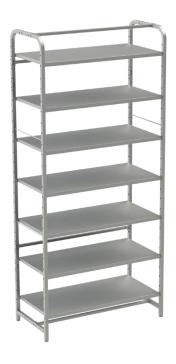

# BASIC SHELF OF 60 cm IN DEPTH (60 x 90 cm)

Each unit is always based on the basic rack:

It is possible to insert shelves – cat. No. **ZRPOLICE02**.

Cat. No. ZR1336\* (stainless steel AlSI304) / ZR1236\* (steel coated with grey powder paint) Max. load capacity:  $300 \, kg$ 

## OFFERED SHELVES (depth 60 cm)

Full shelf made of stainless steel AISI304.

Cat. No. **ZRPOLICE02**This shelf can be **only placed** in the rack of **60 cm in depth**.

- The shelf includes hooks for attachment to the rack.
- The max load capacity of the shelf is 20 kg with an even distribution of the weight over the entire area

#### EXAMPLE OF THE BASIC RACK WITH SHELVES