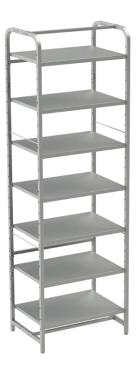

# BASIC SHELF OF 60 cm IN DEPTH (60 x 90 cm)

Each unit is always based on the basic rack:

It is possible to insert shelves – cat. No. **ZRPOLICE02**.

Cat. No. ZR1336\* (stainless steel AlSI304) / ZR1236\* (steel coated with grey powder paint) Max. load capacity:  $300 \, kg$ 

## OFFERED SHELVES (depth 60 cm)

Full shelf made of stainless steel AISI304.

Cat. No. **ZRPOLICE02**This shelf can be **only placed** in the rack of **60 cm in depth**.

- The shelf includes hooks for attachment to the rack.
- The max load capacity of the shelf is 20 kg with an even distribution of the weight over the entire area

#### EXAMPLE OF THE BASIC RACK WITH SHELVES