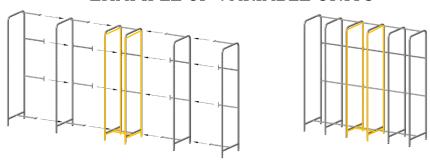

#### **EXAMPLE OF VARIABLE UNITS**

- Basic rack can be modified by any number of extensions from either left or right side
- Thanks to the well designed systém it's possible to have variable dimensions and sizes

# EXAMPLES OF VARIABLE UNITS (depth 60 cm)