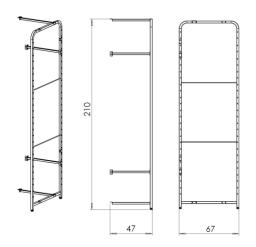

## BASIC RACK OF 40 cm IN DEPTH (40 x 60 cm)

Each unit is always based on the basic rack:

It is possible to insert shelves – cat. No. ZRPOLICE11 and MS baskets – cat. No. 11419,11420,11421, and various combinations thereof in this base.

Cat. No. ZR1332\* (stainless steel AISI304) / ZR1232\* (steel coated with grey powder paint) Max load capacity: 300 kg