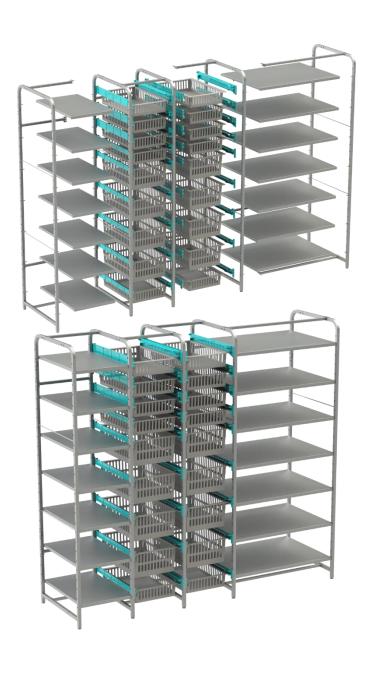

an also add the extensions to the base rack of 60 cm in depth:



Shelves – cat. No. **ZRPOLICE01** and **MS** baskets – cat. No. 11419, 11420, 11421) including variable combinations can be inserted in this extension.

Cat. No. ZR1331S\* (stainless steel AISI304) / ZR1231S\* (steel coated with grey powder paint) Max. load capacity: 300 kg



Shelves cat. No. ZRPOLICE 02 can be only be inserted in this extension.

Cat. No. ZR1336S\* (stainless steel AISI304) / ZR1236S\* (steel coated with grey powder paint) Max. load capacity: 300 kg

#### **EXAMPLE OF VARIABLE UNITS**



- Basic rack can be modified by any number of extensions from either left or right side
- Thanks to the well designed systém it's possible to have variable dimensions and sizes

# EXAMPLES OF VARIABLE UNITS (depth 60 cm)



#### These shelves can also be combined with our other products:

- <u>cabinets</u> in several versions with a modular system
- open and closed mobile carts with a modular system

For further information visit our website or call us directly!



#### **RACKS OF 40 cm IN DEPTH**

## BASIC RACK OF 40 cm IN DEPTH (40 x 60 cm)

Each unit is always based on the basic rack:



It is possible to insert shelves – cat. No. ZRPOLICE11 and MS baskets – cat. No. 11419,11420,11421, and various combinations thereof in this base.

Cat. No. ZR1332\* (stainless steel AISI304) / ZR1232\* (steel coated with grey powder paint) Max load capacity: 300 kg

#### OFFERED ISO MODULE BASKET SYSTEM (depth 40cm)



- MS baskets can be divided by using partitions
- an overview of all division variants can be found on