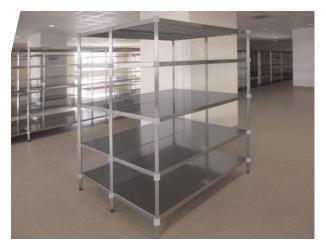

Offered variants of racks:

IN-FIX INOX STANDARD: construction and shelves made of stainless steel AISI304

IN-FIX ECO: construction made of stainless steel AISI304 and shelves made of polypropylene

**IN-FIX ECO COLOR:** construction made of **steel with coating of gray paint** and shelves made of **polypropylene** 

**IN-FIX INOX PLUS:** construction and shelves made of **stainless steel AISI304 - reinforced** shelves and stands (higher load capacity).

Racks INFIX are versatile for all facilities or alternatively, for households.