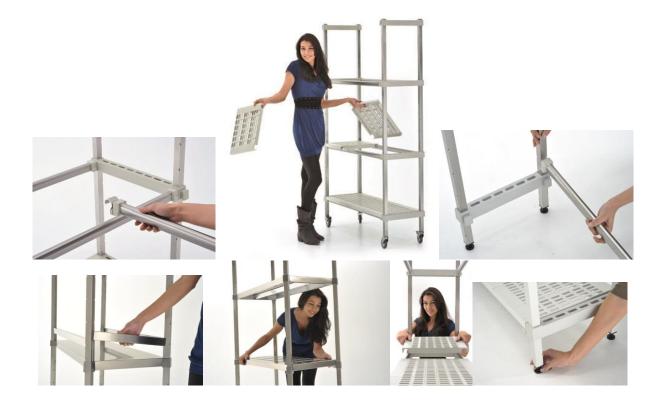

## **Tool-free shelving solution**

## **IN-FIX**

Let us introduce you a revolutionary novelty of shelving system.

Its design allows easy assembly without any tools.

**High-load capacity** racks can have **variable height** in the range from 140 to 200 cm,. You can also choose from a wide range of **sizes** as well as **full** or **perforated shelves** in sizes from 30 x 60 cm to 60 x 200 cm, depending on your needs, Racks can be equiped with high-quality casters on request .