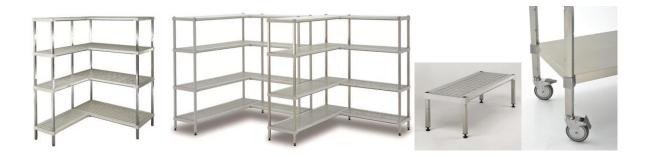

## **IN-FIX**

Let us introduce you a revolutionary novelty of shelving system.

Its design allows easy assembly without any tools.

**High-load capacity** racks can have **variable height** in the range from 140 to 200 cm,. You can also choose from a wide range of **sizes** as well as **full** or **perforated shelves** in sizes from 30 x 60 cm to 60 x 200 cm, depending on your needs, Racks can be equiped with high-quality casters on request .

Offered variants of racks:

IN-FIX INOX STANDARD: construction and shelves made of stainless steel AISI304

IN-FIX ECO: construction made of stainless steel AISI304 and shelves made of polypropylene

**IN-FIX ECO COLOR:** construction made of **steel with coating of gray paint** and shelves made of **polypropylene** 

**IN-FIX INOX PLUS:** construction and shelves made of **stainless steel AISI304 - reinforced** shelves and stands (higher load capacity).

Racks INFIX are versatile for all facilities or alternatively, for households.