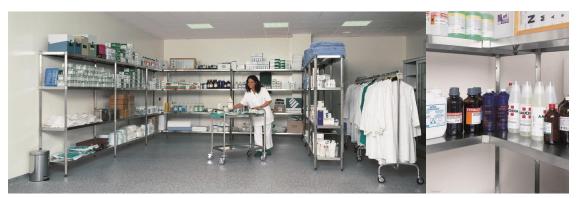

Can't you still imagine what the **IN-FIX** shelving system would look like in your facility? The use is **versatile**, Therefore let us show you at least a few **examples**:

• In health care, social facilities and so forth:

In gastronomy:

• In variable storerooms:

• Or even in shops:

• In wine cellars and others:

The utilization of the **IN-FIX** shelving solution is endless. It could also become an integral part of **garages**, car repair shops and similar services.