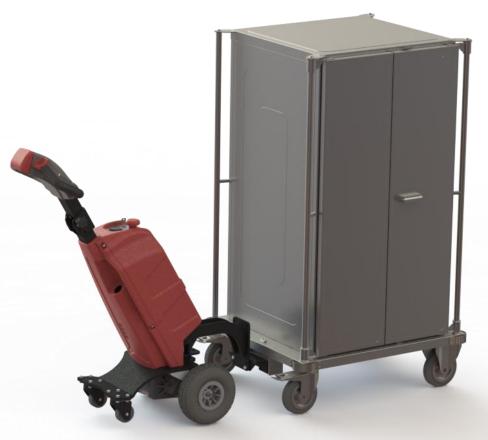

## Czech producer of carts, furniture and accessories for healthcare

Stainless-steel transportation cabinets for high-capacity washers with optional use of electric hand-operated trailer

## Stainless-steel transportation cabinets for high-capacity washers

- Durable and robust welded construction made of AISI304 stainless steel
- Interchangeable stainless steel bumper corners
- Lockable bi-folding doors with the possibility of locking when open
- High-quality stainless steel wheels with durable non-marking tread, suitable for high-capacity washers
- Emphasis on the best possible dripping after washing drain holes, drip grooves, slightly inclined shelves, etc.
- Optional use of an electric hand-trailer