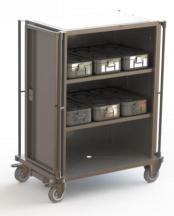

## Versions of stainless-steel transportation cabinet

Version A – two positions

Version B – three positions

Inclined shelves for quick draining of washing water

Optional position locking of open doors

Draining holes and grooves