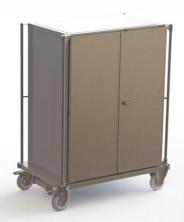

## Stainless-steel transportation cabinets for high-capacity washers

- Durable and robust welded construction made of AISI304 stainless steel
- Interchangeable stainless steel bumper corners
- Lockable bi-folding doors with the possibility of locking when open
- High-quality stainless steel wheels with durable non-marking tread, suitable for high-capacity washers
- Emphasis on the best possible dripping after washing drain holes, drip grooves, slightly inclined shelves, etc.
- Optional use of an electric hand-trailer

## Versions of stainless-steel transportation cabinet

Version A – two positions

Version B – three positions

Inclined shelves for quick draining of washing water

Optional position locking of open doors

Draining holes and grooves