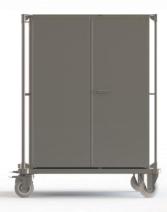

## Stainless-steel transportation cabinets for high-capacity washers

- Durable and robust welded construction made of AISI304 stainless steel
- Interchangeable stainless steel bumper corners
- Lockable bi-folding doors with the possibility of locking when open
- High-quality stainless steel wheels with durable non-marking tread, suitable for high-capacity washers
- Emphasis on the best possible dripping after washing drain holes, drip grooves, slightly inclined shelves, etc.
- Optional use of an electric hand-trailer

## Versions of stainless-steel transportation cabinet

Version A – two positions

Version B – three positions

Inclined shelves for quick draining of washing water

Optional position locking of open doors

Draining holes and grooves