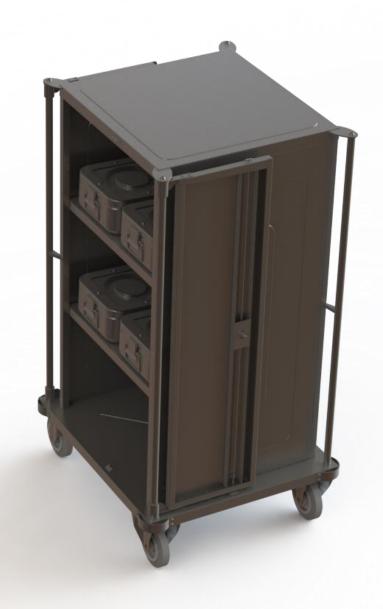

## Stainless-steel transportation cabinets for high-capacity washers

- Durable and robust welded construction made of AISI304 stainless steel
- Interchangeable stainless steel bumper corners
- Lockable bi-folding doors with the possibility of locking when open
- High-quality stainless steel wheels with durable non-marking tread, suitable for high-capacity washers
- Emphasis on the best possible dripping after washing drain holes, drip grooves, slightly inclined shelves, etc.
- Optional use of an electric hand-trailer

## Versions of stainless-steel transportation cabinet

Version A – two positions

Version B – three positions

Inclined shelves for quick draining of washing water

Optional position locking of open doors

Draining holes and grooves