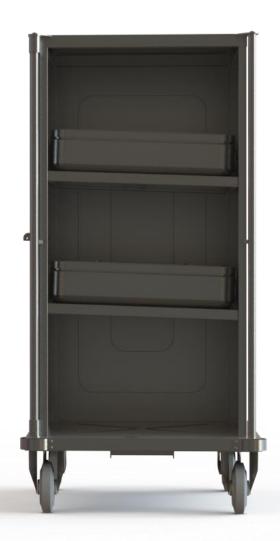

## Versions of stainless-steel transportation cabinet

Version A – two positions

Version B – three positions

Inclined shelves for quick draining of washing water

Optional position locking of open doors

Draining holes and grooves