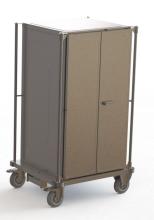

## Versions of stainless-steel transportation cabinet

Version A – two positions

Version B – three positions

Inclined shelves for quick draining of washing water

Optional position locking of open doors

Draining holes and grooves