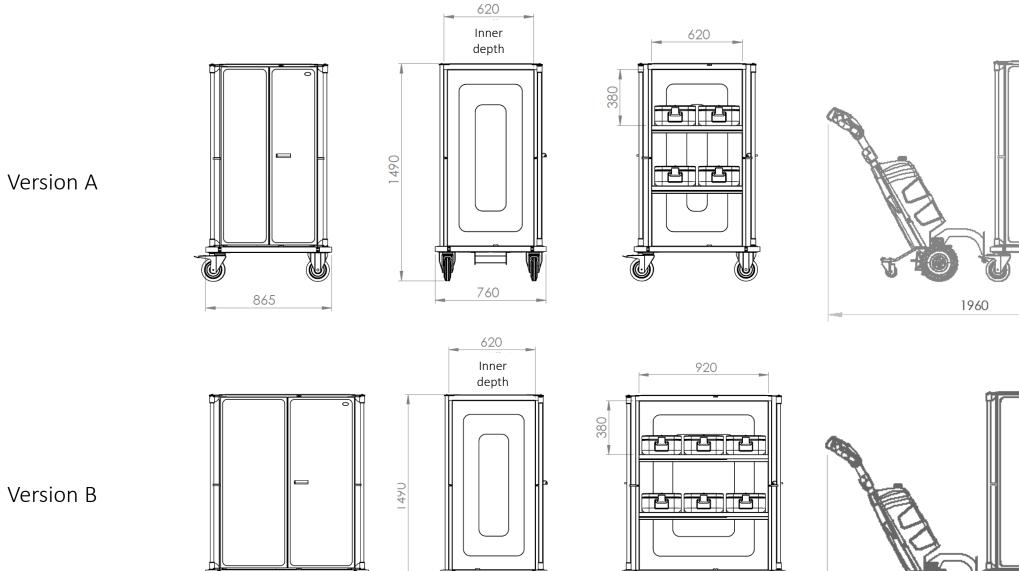

## Versions of stainless-steel transportation cabinet

Version A – two positions

Version B – three positions

Inclined shelves for quick draining of washing water

Optional position locking of open doors

Draining holes and grooves