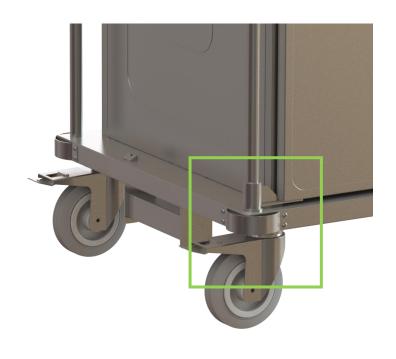

nd-operated trailer

## Stainless-steel transportation cabinets for high-capacity washers

- Durable and robust welded construction made of AISI304 stainless steel
- Interchangeable stainless steel bumper corners
- Lockable bi-folding doors with the possibility of locking when open
- High-quality stainless steel wheels with durable non-marking tread, suitable for high-capacity washers
- Emphasis on the best possible dripping after washing drain holes, drip grooves, slightly inclined shelves, etc.
- Optional use of an electric hand-trailer



## Versions of stainless-steel transportation cabinet

Version A – two positions







Version B – three positions









Inclined shelves for quick draining of washing water



Optional position locking of open doors



Draining holes and grooves



Interchangeable stainless-steel bumper corners