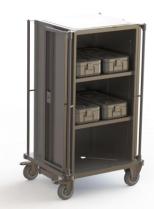

## Versions of stainless-steel transportation cabinet

Version A – two positions

Version B – three positions

Inclined shelves for quick draining of washing water

Optional position locking of open doors

Draining holes and grooves