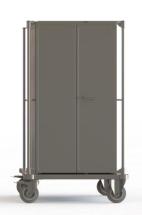

## Versions of stainless-steel transportation cabinet

Version A – two positions

Version B – three positions

Inclined shelves for quick draining of washing water

Optional position locking of open doors

Draining holes and grooves